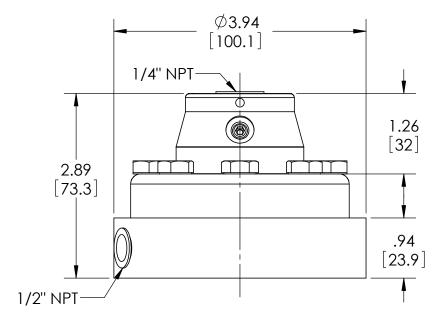

| This print certified corre | ect for | Ge                  | General Dimensions                             |      |  |  |  |
|----------------------------|---------|---------------------|------------------------------------------------|------|--|--|--|
| Customer's Name            |         | TYPE: 104, 204, 304 | TYPE: 104, 204, 304                            |      |  |  |  |
|                            |         | PROCESS CONN: 1/2   | PROCESS CONN: 1/2" - INSTRUMENT CONN: 1/4" NPT |      |  |  |  |
|                            |         | IN-LINE THREADED D  | IN-LINE THREADED DIAPHRAGM SEAL                |      |  |  |  |
| Customer's Order N         | 0.      | Drawn MJS Date 9/   | 17/10 Date of Issue                            |      |  |  |  |
| Ashcroft Order No.         |         | Checked Date        | SHEET-1                                        | Rev. |  |  |  |
| Certified by               | Date    | Approved Date       | 70A3147                                        | Α    |  |  |  |