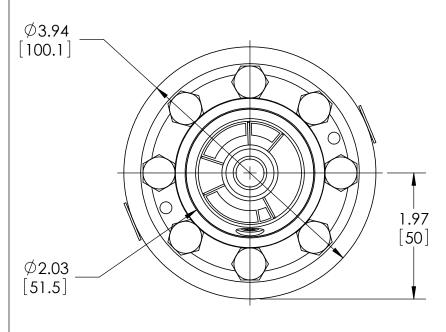

| This print certified corre | ect for | Ge                  | General Dimensions                             |      |  |  |  |
|----------------------------|---------|---------------------|------------------------------------------------|------|--|--|--|
| Customer's Name            |         | TYPE: 104, 204, 304 | TYPE: 104, 204, 304                            |      |  |  |  |
|                            |         | PROCESS CONN: 1/2   | PROCESS CONN: 1/2" - INSTRUMENT CONN: 1/4" NPT |      |  |  |  |
|                            |         | IN-LINE THREADED D  | IN-LINE THREADED DIAPHRAGM SEAL                |      |  |  |  |
| Customer's Order N         | 0.      | Drawn MJS Date 9/   | 17/10 Date of Issue                            |      |  |  |  |
| Ashcroft Order No.         |         | Checked Date        | SHEET-1                                        | Rev. |  |  |  |
| Certified by               | Date    | Approved Date       | 70A3147                                        | Α    |  |  |  |